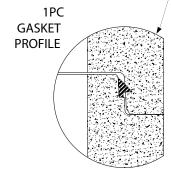

## **Conformity Standards**

- ASTM C478 Manhole
- ASTM C443 rubber gasket joint
- ASTM D4101 & 232A/B polypropylene steps and ladders

# Top Slab Plan View Gasket Shown Uncompressed

www.shopeconcrete.com

1-800-422-7560 [TOLL FREE]

Note: Drawings not to scale

Shope Concrete, LLC 1618 East Main Avenue Puyallup, WA 98372-3142 (253) 848-1551 Fax Line 1 (253) 845-0292 Fax Line 2 (253) 864-6172