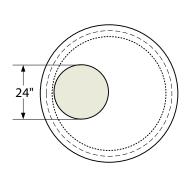

#### **Hole or Knock Out Dimensions**

- Maximum hole size is 72 inches
- 12 inches of minimum distance between holes
- 3 inch diameter lifting holes provided
- Cored, cast-in and custom block-out/knock-outs available

# Top Slab Plan View Gasket Shown Uncompressed

www.shopeconcrete.com

1-800-422-7560 [TOLL FREE]

Note: Drawings not to scale

Shope Concrete, LLC 1618 East Main Avenue Puyallup, WA 98372-3142 (253) 848-1551 Fax Line 1 (253) 845-0292 Fax Line 2 (253) 864-6172