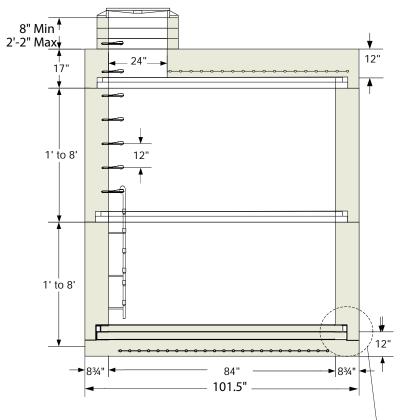

# **Manhole Products**

84" Type 207b Maintenance Hole City of Seattle Standard Plan

#### **Hole or Knock Out Dimensions**

- Maximum hole size is 72 inches
- 12 inches of minimum distance between holes
- 3 inch diameter lifting holes provided
- Cored, cast-in and custom block-out/knock-outs available

#### **Options Available**

- Offset flat-top square access opening
- Specialized coatings
- Kor-N-Seal boots
- Cored holes
- 1' thru 10' Polypropylene ladders